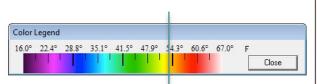

# ANCIENT KNOWLEDGE AND LOW-TECH !

HOW ABOUT A LITTLE SHADE?

The Anasazi (Hisatsinom) 1100-1300 C.E.