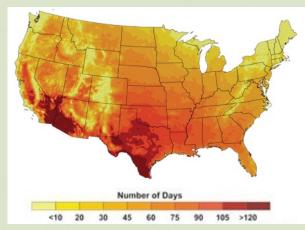

### ACCELERATED AND INTENSIFIED WEATHER RELATED EVENTS

Recent Past, 1961 - 1979

Lower Emissions Scenario, 2080-2099

temperature map images: U.S. Global Change Research Program

#### Higher Emissions Scenario, 2080-2099