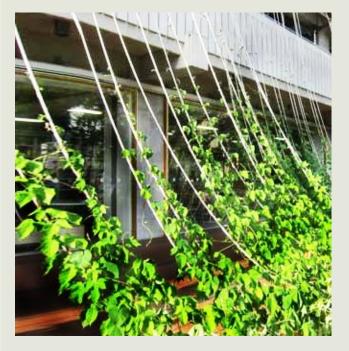

# COMBINED WITH LIVING SYSTEMS?

PLANT GREEN CLOAKS AND TREES TO SHADE THE BUILDING AND ...

Edouard Francois: Architect

#### REDUCE ENERGY DEMAND

**REDUCED COMBUSTION** 

PLANT GREEN CLOAKS AND TREES

1 MATURE TREE HAS 10 ACRES OF SURFACE, WHICH FILTERS AIR