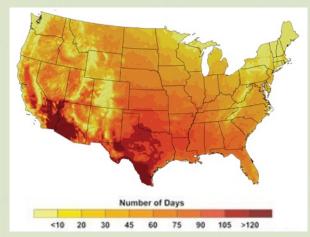

### ACCELERATED AND INTENSIFIED WEATHER RELATED EVENTS

Recent Past, 1961 - 1979

Lower Emissions Scenario, 2080-2099

temperature map images: U.S. Global Change Research Program

#### Higher Emissions Scenario, 2080-2099