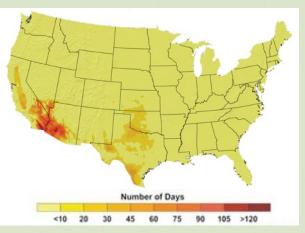

#### EVERY 1°F AVERAGE INCREASE IN TEMPERATURES REDUCES CROP YIELDS BY 10% BUT THOSE SHORTAGES CAN BE LOCALLY ACUTE!

Recent Past, 1961 - 1979

Lower Emissions Scenario, 2080-2099

temperature map images: U.S. Global Change Research Program