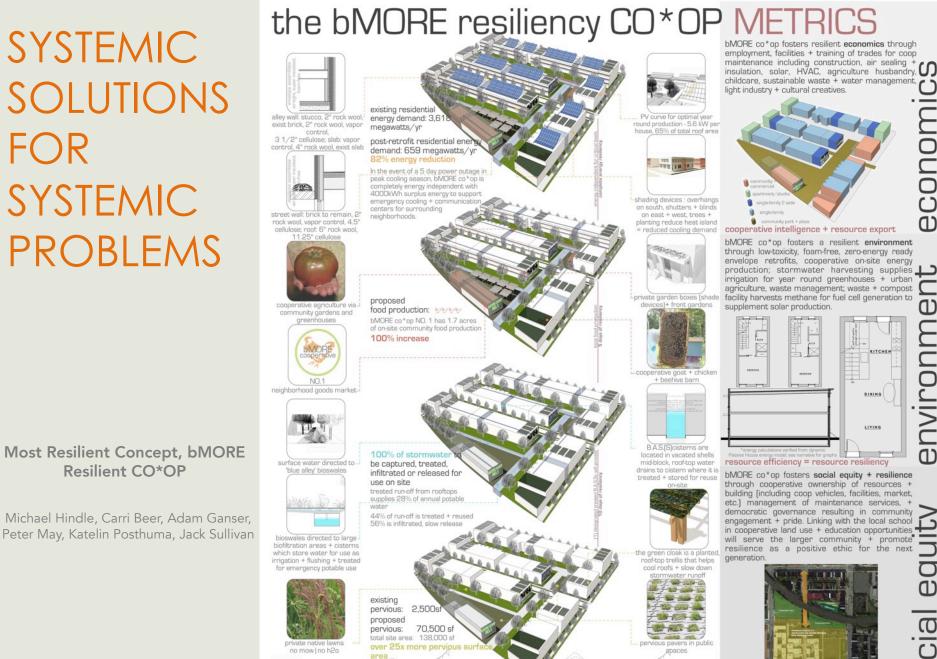

S THE STAGE FOR A FUTURE OF STRUGGLE



#### Toxic Stress can impact children in the following ways:

 Causes children to live in fight flight or fright (freeze) mode.

Short attention span

- Struggle learning; fall behind in school
- Respond to world as constant danger
- · Distrustful of adults
- Unable to develop healthy peer relationships
- Feel failure, despair, shame and frustration



"Whether we and our politicians know it or not, Nature is party to all our deals and decisions, and she has more votes, a longer memory, and a sterner sense of justice than we do." Wendell Berry

## WHAT IF WE COULD REDUCE THE IMPACTS OF ALL THESE **THREATS** ?!

+ IMPROVE COMMUNITY SELF-RELIANCE + WELL BEING

## **REGENERATIVE DESIGN**

#### WE ALREADY HAVE THE SOLUTIONS TO ALL OF OUR PROBLEMS









cooperative pride + engagement

NULTON

social

**Richard Misrach** 

#### CARE FOR PEOPLE CARE FOR SELF AND COMMUNITY

Richard Misrach

#### CARE FOR PEOPLE CARE FOR SELF AND COMMUNITY

CARE FOR THE EARTH – REBUILD NATURAL CAPITAL

CARE FOR PEOPLE CARE FOR SELF AND COMMUNITY

CARE FOR THE EARTH – REBUILD NATURAL CAPITAL

FAIR SHARE SET LIMITS AND REDISTRIBUTE SURPLUS

**Richard Misrach** 

### THIS BOY REPRESENTS WHY EVERYTHING THAT FOLLOWS MATTERS



Dr. Nadine Burke Harris, expert in systemic trauma and Adverse Childhood events (ACE's) treats a patient at Center for Youth Wellness in San Francisco

#### THIS BOY HAS ASTHMA

THIS BOY'S MOM WORKS 45 MINUTES AWAY, ON A GOOD DAY

SHE MAKES LOW WAGES

HE LIVES WITH HIS GRANDMOTHER . . .

IN A FOOD DESSERT

HE HAS EXPERIENCED MULTIPLE TRAUM