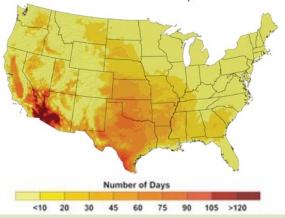

#### EVERY 1°F AVERAGE INCREASE IN TEMPERATURES REDUCES CROP YIELDS BY 10% BUT THOSE SHORTAGES CAN BE LOCALLY ACUTE!

Recent Past, 1961 - 1979

Lower Emissions Scenario, 2080-2099

temperature map images: U.S. Global Change Research Program