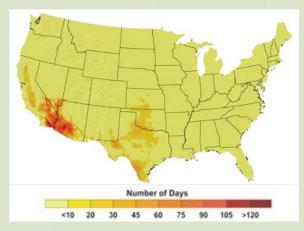

### ACCELERATED AND INTENSIFIED WEATHER RELATED EVENTS

Recent Past, 1961 - 1979

Lower Emissions Scenario, 2080-2099

temperature map images: U.S. Global Change Research Program

#### Higher Emissions Scenario, 2080-2099