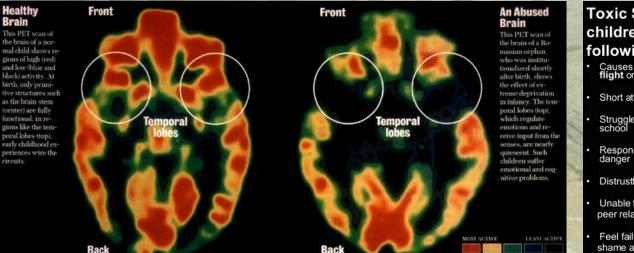

## ALL OF THIS CREATES TRAUMA

THAT IMPAIRS CHILDREN'S DEVELOPMENT AND SETS THE STAGE FOR A FUTURE OF STRUGGLE

#### Toxic Stress can impact children in the following ways:

 Causes children to live in fight flight or fright (freeze) mode.

Short attention span

- Struggle learning; fall behind in school
- Respond to world as constant danger
- · Distrustful of adults
- Unable to develop healthy peer relationships
- Feel failure, despair, shame and frustration