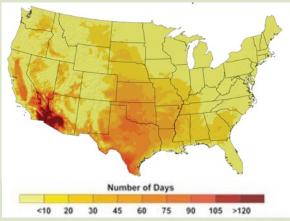

#### EVERY 1°F AVERAGE INCREASE IN TEMPERATURES REDUCES CROP YIELDS BY 10% BUT THOSE SHORTAGES CAN BE LOCALLY ACUTE!

Recent Past, 1961 - 1979

Lower Emissions Scenario, 2080-2099

temperature map images: U.S. Global Change Research Program